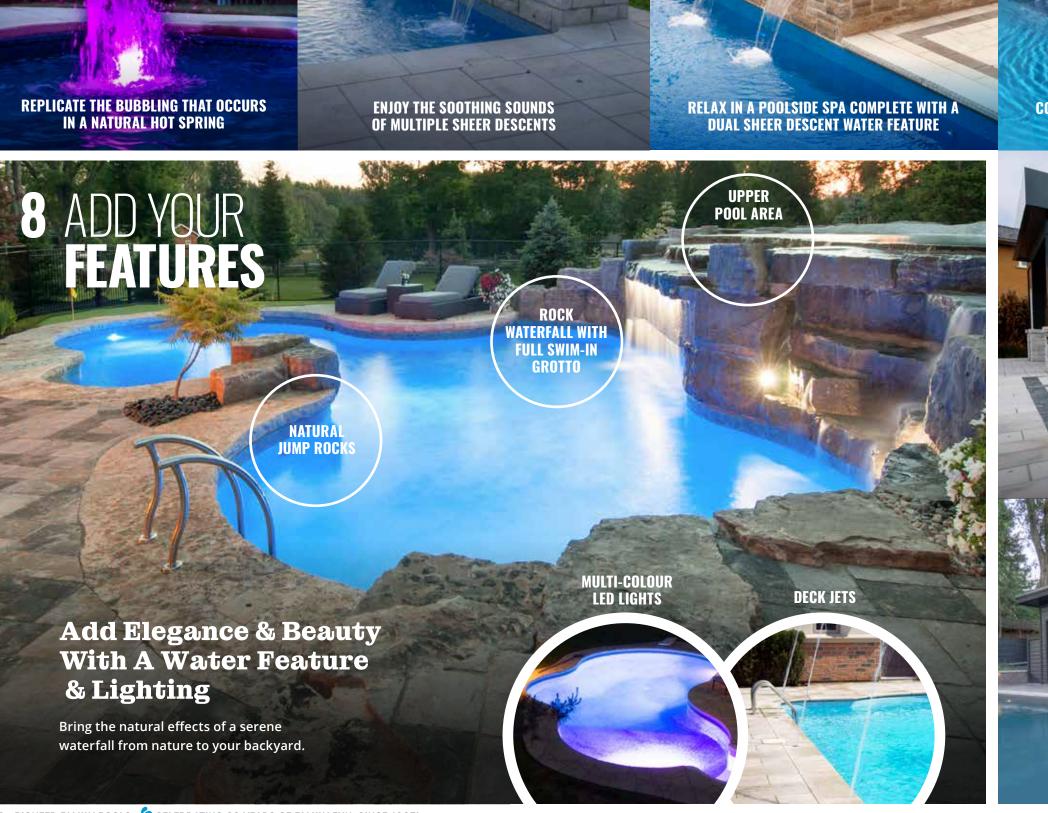

# The Simon's RESORT INSPIRED OASIS

The Simon's backyard is one for the books & is something that you have to see to believe!

We are confident that guests of the Simon family won't want to go home from this freeform resort style oasis. Their 40' x 40' custom Inground is complete with a Natural Waterfall from an upper pool area and a full swim-in Grotto. Guests can swim into the Grotto from the main pool, or lounge on top of it in the upper pool; the Simon's pool has plenty of options for swimmers. The Full Avalino Vinyl Liner keeps this pool looking bright and inviting all summer long.

The fun does not stop there! This sprawling yard also hosts a custom putting green, a covered outdoor kitchen, cozy lounger areas and a patio/dining area. The Simon's and their guests will never be bored in this wonderful escape. From evenings spent lounging by the Outdoor Fireplace, to splashing around in their large ground, this backyard was a dream that became reality.