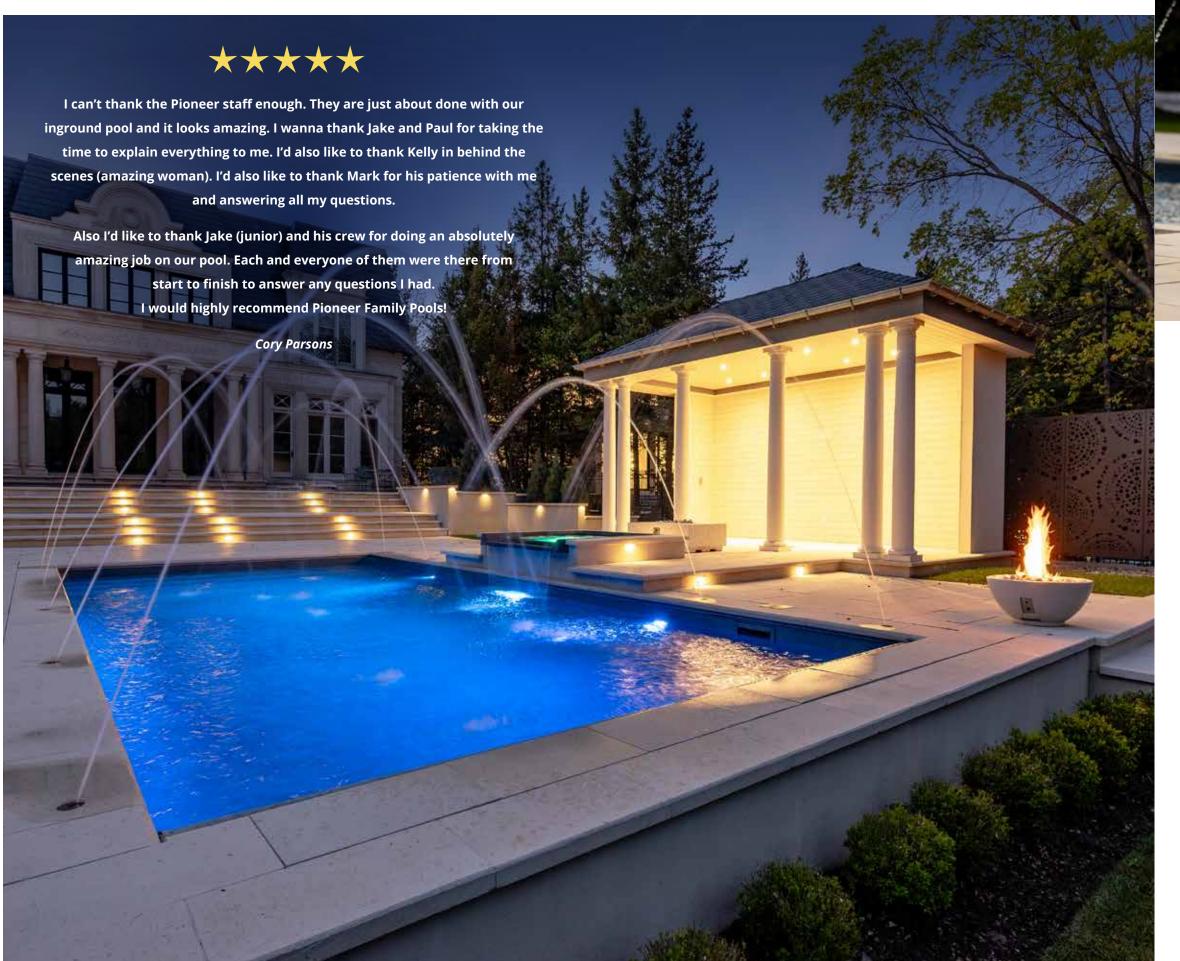

### We've created the perfect luxurious summer haven!

This spectacular 18' x 36' rectangular pool is the crown jewel of the Magowski backyard. Its elegant Caribbean Grey liner enhances the modern aesthetic, while the sleek design offers both beauty and function. The pool is brought to life with mesmerizing deck jets and a vibrant multi-colour lighting system, creating a captivating ambiance for evening swims.

Adding to the luxury, a soothing spillover spa provides the perfect space for relaxation, offering an indulgent retreat right in their backyard.

The auto cover not only adds convenience but also provides enhanced safety.