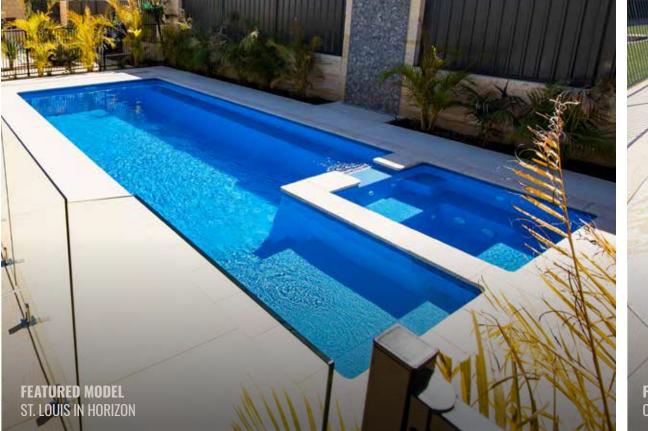

### **Choose Your Model & Features**

Saint-Remy Internal 11'10" x 24'1 External 13'1" x 26'3 Depth 4'4"- 6'5"

Saint-Louis Internal 13'1" x 31'2" External 14'5" x 32'6" Depth 4'6" - 6'7" Saint-Grande Internal 14'7" x 37'8" External 15'11" x 39 Depth 4'6"- 6'5"