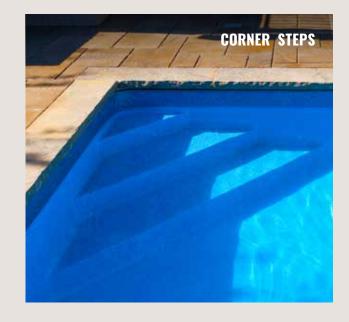

### **MUST-HAVES LIST**

A RECTANGULAR POOL WOULD REALLY PULL THE LANDSCAPING TOGETHER

**RECTANGULAR OPTIONS** 

FREEFORM OPTIONS

THERMOPLASTIC -OR-VINYL OVER STEEL?

### **Vinyl Over Steel Steps**

Considering vinyl over steel steps? Speak to an expert today to get a custom entrance into your backyard oasis. Make something entirely your own by adding a bench, sun ledge or custom shape.