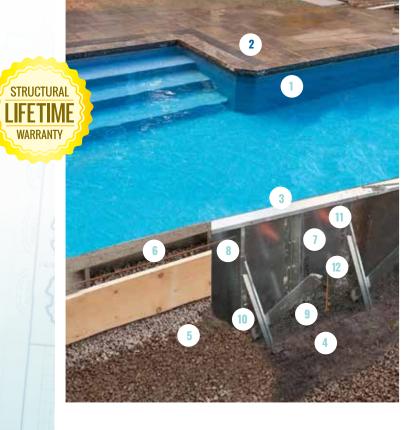

### THE CONSTRUCTION PROCESS UP CLOSE

- 1. 30 Mil. Vinyl Liner
- 2. Concrete Deck
- 3. Exclusive Multi-Track Coping
- 4. Thermal Frost Barrier
- 5. Backfill
- 6. 3/8" Rods Tie X-Braces Together **Around The Pool & To The Pool Wall**
- 7. 9" Vertical Buttress Every 4'
- 8. Vertical Panel Stiffener Every 4'
- 9. Concrete Footing Around Entire Pool
- 10. X-Brace Wall & Deck Support Every 4'
- 11. Z-700 (G-235) Galvanized Steel Wall Panels
- 12. 3/8" Re-Inforcing Stakes