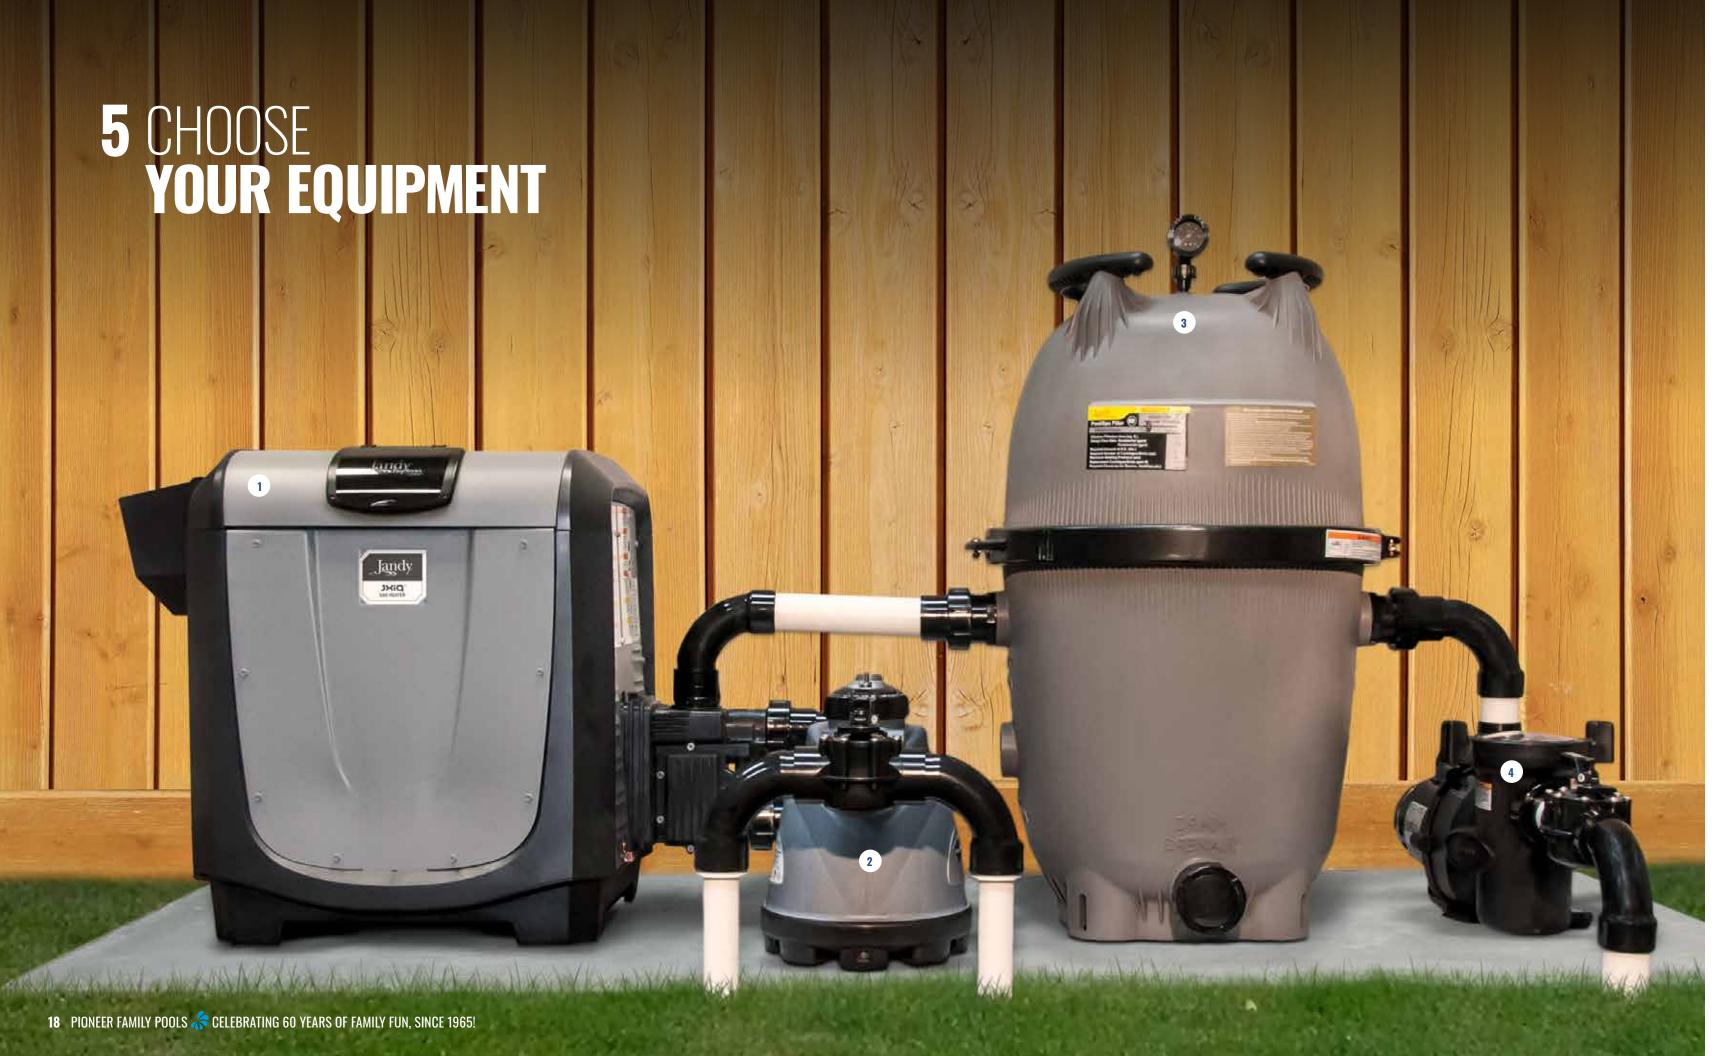

### Versa Plumb Pool System

Whether you choose a Chlorine or Salt sanitation system, our Versa Plumb System is up to the task, reducing hydraulic resistance by up to 50% versus other equipment pads. This innovative system allows for up to a 1/2 HP smaller pump to achieve the same flow, resulting in greater energy savings by using 50% less plumbing pipes and fittings.

### 1. JXIQ™ GAS HEATER

The JXiQ heater sets a new standard in pool heating technology with ultra-compact size, high efficiency and user-friendly digital control panel.

### 2. NATURE2® FUSION MINERAL PURIFIER

By combining patented Nature2 mineral technology with an automatic chlorine tab feeder, the water is noticeably cleaner, clearer, and softer. A natural supplement to chlorine by maximizing the chlorine's efficiency.

### 3. CV CARTRIDGE FILTER

Constructed with durable, corrosion resistant, and heavy duty polymeric materials for long lasting performance. The CV Filter comes in 340, 460 and 580 sq. ft. options. CS 250 for smaller applications is also available.

### **4. FLOPRO™ PUMP**

Fitted with an ergonomic cam-lock lid for easy alignment and strainer basket cleaning. Energy efficient without compromising power.