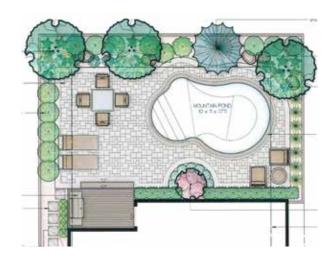

### **Small Space Design INSPIRATION**

10' X 11' X 17' 11" MOUNTAIN POND

10' X 18' RECTANGLE

9' 11" X 18' CUSTOM RECTANGLE