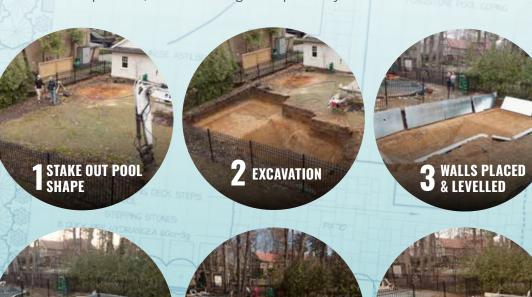

### THE BEST IN POOL CONSTRUCTION

For Over 60 Years, Our Greatest **Success Has Been Providing Our Customers With The Highest Quality Products & Services!** 

Our open lines of communication, from purchase to installation, makes for a reliable, comfortable process. With a no-hassle sales approach and hands-free installation experience, we make diving into a pool easy and efficient.

### THE CONSTRUCTION PROCESS UP CLOSE

- 1. 30 Mil. Vinyl Liner
- 2. Concrete Deck
- 3. Exclusive Multi-Track Coping
- 4. Thermal Frost Barrier
- 5. Backfill
- 6. 3/8" Rods Tie X-Braces Together **Around The Pool & To The Pool Wall**
- 7. 9" Vertical Buttress Every 4'
- 8. Vertical Panel Stiffener Every 4'
- 9. Concrete Footing Around Entire Pool
- 10. X-Brace Wall & Deck Support Every 4'
- 11. Z-700 (G-235) Galvanized Steel Wall Panels
- 12. 3/8" Re-Inforcing Stakes