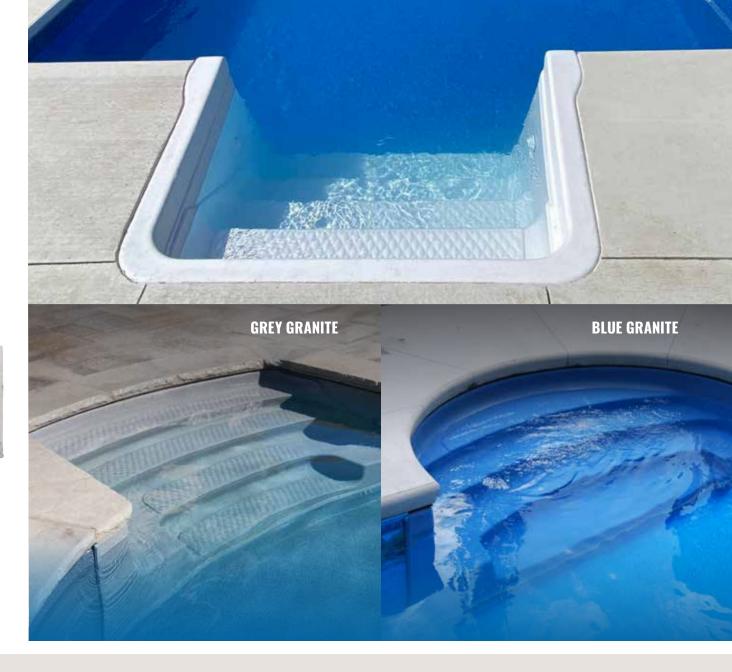

VINYL OVER STEEL STEPS

CARIBBEAN GREY LINER
WATER DEPTH CHART

1' DEPTH

3' DEPTH

8' DEPTH

WE KNOW | POOLS | PATIOS | HOT TUBS 9