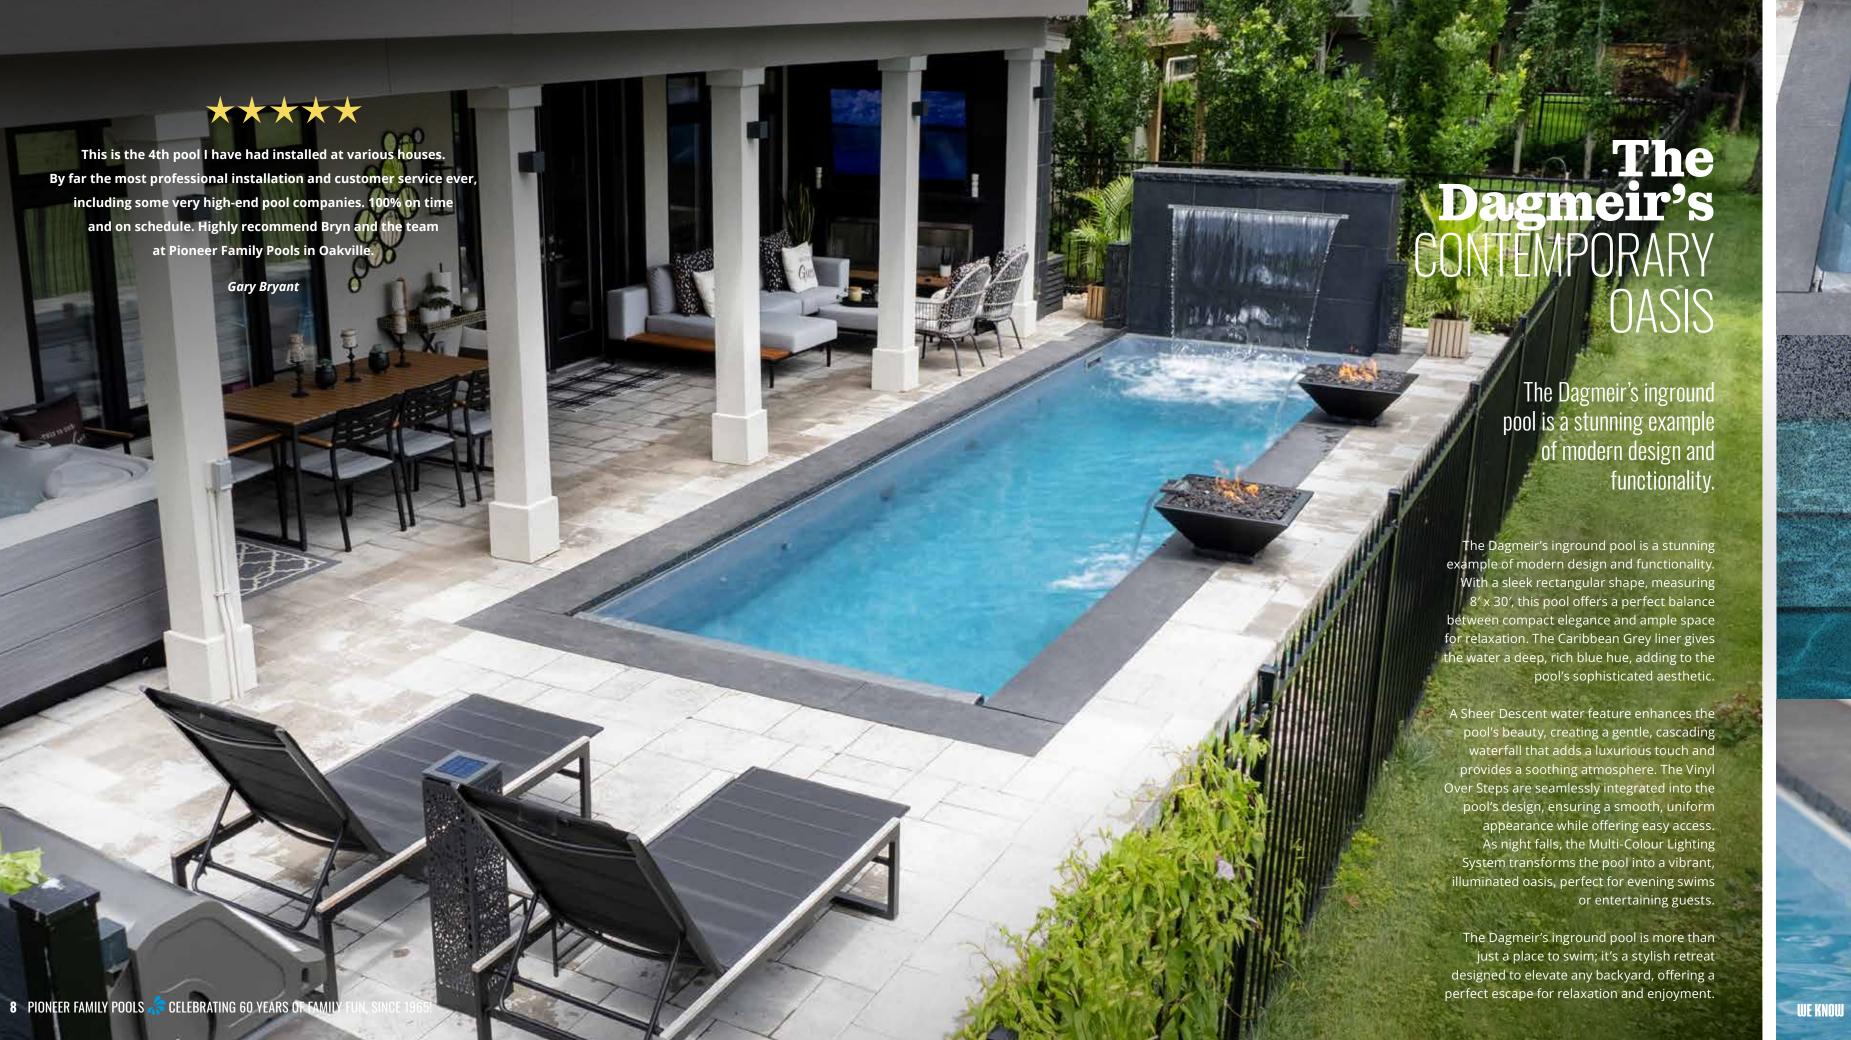

# The Allen's MODERN OASIS

From the outdoor lounge area and the brilliant blue liner to soothing natural landscape, the Allen's backyard is a stunning retreat!

A magnificent combination of colour and texture is used in the Allen's Inground Pool to create this dreamy outdoor retreat. The vinyl over steps, sheer descent, and multicoloured lighting makes up the key characteristics of this rectangle pool that measures 15'x30'. The Vinyl-Over-Steel Steps that run the length of the shallow end are perfectly framed by the poolside poolhouse, which also provides the way in and out of the shallow end. The soothing sound coming from the Sheer Descent Waterfall is one of our favourite features of this space as it really contributes to the relaxing atmosphere.

The Multi-Colour Lighting System adds atmosphere and peaceful nocturnal energy to their outdoor sanctuary, making nighttime swims there extremely memorable.

The deep Polynesian Liner creates a summer retreat fit for royalty, or your closest family and friends. With ample poolside seating, the party will never have to stop as you make your way from poolside lounging to being fully submerged in this inspired inground pool.