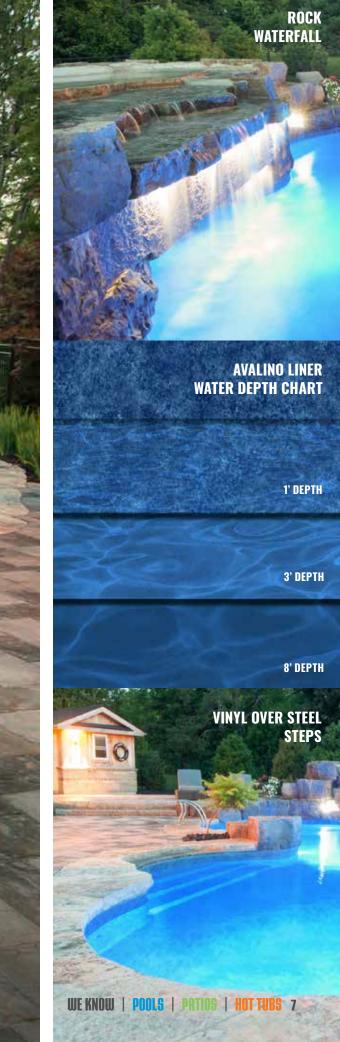

VINYL OVER STEEL STEPS

CARIBBEAN GREY LINER
WATER DEPTH CHART

1' DEPTH

3' DEPTH

8' DEPTH

WE KNOW | POOLS | PATIOS | HOT TUBS 9