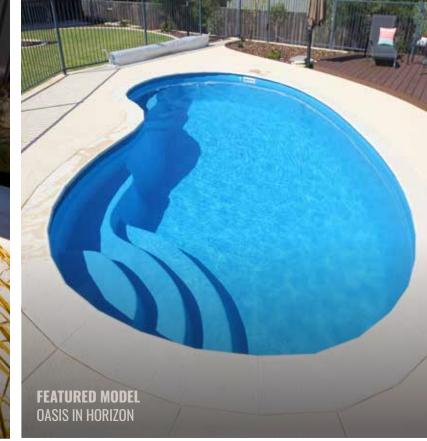

Oasis Internal 12'2" x 21'8" External 13'5" x 22'9
Depth 3'2" - 5'7"

Haven Internal 13'1" x 25'