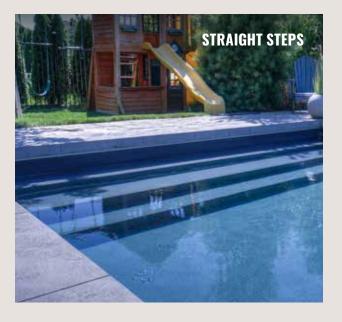

### **MUST-HAVES LIST**

A RECTANGULAR POOL WOULD REALLY PULL THE LANDSCAPING TOGETHER

**RECTANGULAR OPTIONS** 

FREEFORM OPTIONS

THERMOPLASTIC -OR-VINYL OVER STEEL?

### **Vinyl Over Steel Steps**

Considering vinyl over steel steps? Speak to an expert today to get a custom entrance into your backyard oasis. Make something entirely your own by adding a bench, sun ledge or custom shape.