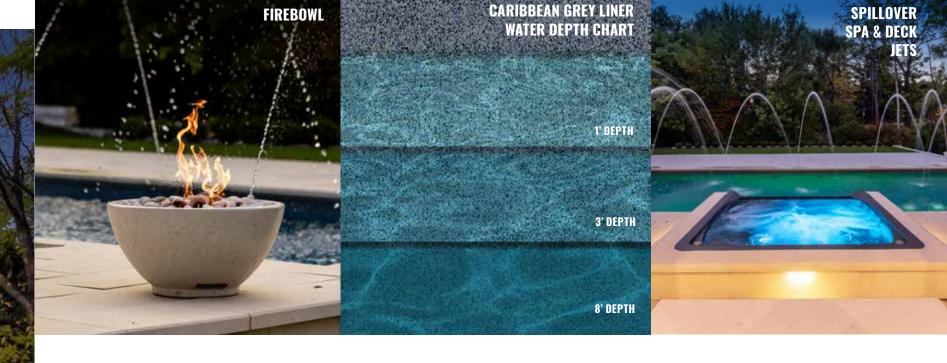

### We've created the perfect luxurious summer haven!

This spectacular 18' x 36' rectangular pool is the crown jewel of the Magowski backyard. Its elegant Caribbean Grey liner enhances the modern aesthetic, while the sleek design offers both beauty and function. The pool is brought to life with mesmerizing deck jets and a vibrant multi-colour lighting system, creating a captivating ambiance for evening swims.

Adding to the luxury, a soothing spillover spa provides the perfect space for relaxation, offering an indulgent retreat right in their backyard.

The auto cover not only adds convenience but also provides enhanced safety.