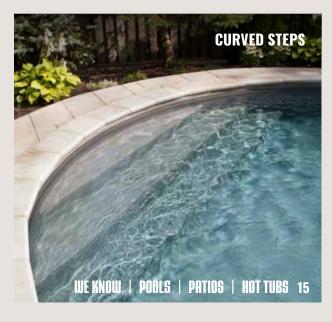

### **MUST-HAVES LIST**

A RECTANGULAR POOL WOULD REALLY PULL THE LANDSCAPING TOGETHER

**RECTANGULAR OPTIONS** 

FREEFORM OPTIONS

THERMOPLASTIC -OR-VINYL OVER STEEL?

### **Vinyl Over Steel Steps**

Considering vinyl over steel steps? Speak to an expert today to get a custom entrance into your backyard oasis. Make something entirely your own by adding a bench, sun ledge or custom shape.