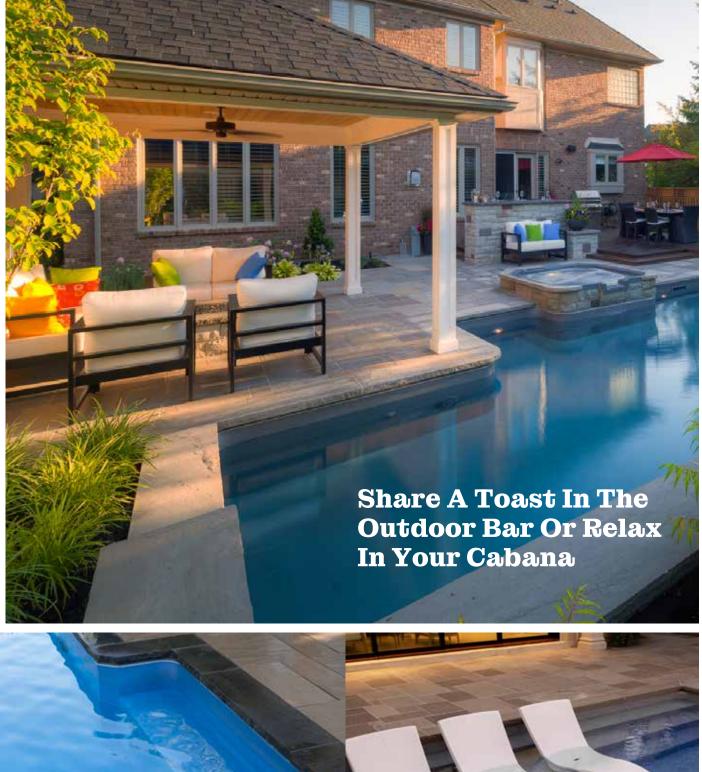

# CHOOSING PATIO FURNITURE FOR YOUR RETREAT

Make Sure You Get The Set You Want! Order Early & We'll Deliver It When Your Pool Is Ready!

When designing your ideal outdoor retreat we like to start by asking what your ultimate vision is. Do you like to eat meals outside? Do you entertain often? If so, how much seating would be reasonable to accommodate your guests? These questions help us paint a picture of your needs to ensure you get the set or piece you need to complete your space.

Once we know your vision things get a lot easier! We offer a wide variety of sets that suit almost every style. The next thing to consider is the size of the space and how much room you want surrounding the set. Choose from sets that include the various pieces you'll need to complete the space, or consider a modular sectional that allows you to customize your space and achieve the perfect fit.

If you're looking for deep seating options other than sectionals, we offer bistro sets, sets for smaller spaces, or even picking your favourite item from a piece in one of our collections.

Considering a dining option? Our wide variety of collections allow you to find the set you want, or mix and match between various collections as all of our dining sets are priced

FIRE TABLE

AMPTON FIRE TABLE

**Don't Forget The Extras!** Add A Fire Pit To Warm Up **Cool Nights** 

Your

Colour

**Shade The Hot Sun With** An Umbrella. Gazebo Or Pergola

Take a few pictures of your space and have a few colour and set options in mind to help you narrow down what you're looking for. You can easily contact us in store or online using our 'Let's Talk Backyards' button that will put you in touch with one of our backyard planning experts! Visit us online at pioneerfamilypools.ca/patio-furniture FEATURED: BAHAMAS COLLECTION