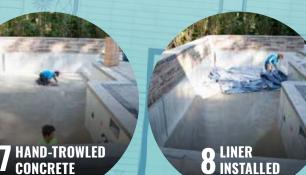

### THE BEST IN POOL CONSTRUCTION

For Over 60 Years, Our Greatest **Success Has Been Providing Our Customers With The Highest Quality Products & Services!** 

Our open lines of communication, from purchase to installation, makes for a reliable, comfortable process. With a no-hassle sales approach and hands-free installation experience, we make diving into a pool easy and efficient.

### THE CONSTRUCTION PROCESS UP CLOSE

- 1. 30 Mil. Vinyl Liner
- 2. Concrete Deck
- 3. Exclusive Multi-Track Coping
- 4. Thermal Frost Barrier
- 5. Backfill
- 6. 3/8" Rods Tie X-Braces Together **Around The Pool & To The Pool Wall**
- 7. 9" Vertical Buttress Every 4'
- 8. Vertical Panel Stiffener Every 4'
- 9. Concrete Footing Around Entire Pool
- 10. X-Brace Wall & Deck Support Every 4'
- 11. Z-700 (G-235) Galvanized Steel Wall Panels
- 12. 3/8" Re-Inforcing Stakes