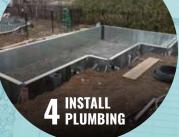

### THE CONSTRUCTION PROCESS UP CLOSE

- 1. 30 Mil. Vinyl Liner
- 2. Concrete Deck
- 3. Exclusive Multi-Track Coping
- 4. Thermal Frost Barrier
- 5. Backfill
- 6. 3/8" Rods Tie X-Braces Together **Around The Pool & To The Pool Wall**
- 7. 9" Vertical Buttress Every 4'
- 8. Vertical Panel Stiffener Every 4'
- 9. Concrete Footing Around Entire Pool
- 10. X-Brace Wall & Deck Support Every 4'
- 11. Z-700 (G-235) Galvanized Steel Wall Panels
- 12. 3/8" Re-Inforcing Stakes