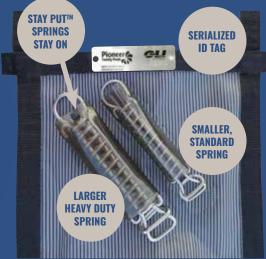

### TWO EXCLUSIVE FEATURES INCLUDED:

- 1. Larger, Heavy-Duty Springs stay-put<sup>™</sup> springs that work with current anchor locations. This ensures your springs can handle heavier snow loads
- 2. Pioneer Identification Tag When you order our Safety Cover, you get a personalized ID tag that stores your measurements for future reference in our system