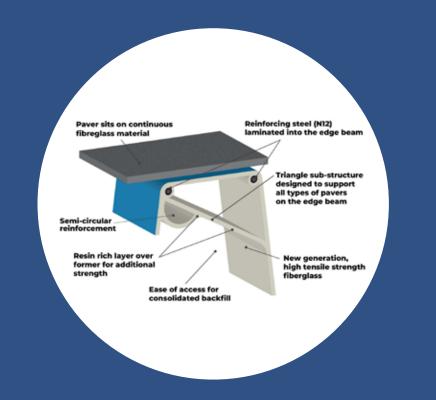

### OUR POOLS ARE BUILT LIKE NO OTHER

### Wall Structure

Pools are built with a full-size structural ribbing system along the walls. This reinforces the pool and makes it independently structural when installed into a sandy hole, eliminating the need for dirt and cement backfill.

### **Edge Beam Detail**

A 200mm wide edge beam is standard with every pool. The design of the edge beam means your pool is structurally sound without having to add secondary engineering works, such as a concrete ring beam. Most paving companies have designed their headers to perfectly fit our edge beams.

### **Step Reinforcement**

Support structures in the step area ensure that backfill can easily and effectively be placed around the pool to sustain the entire pool structure. Without this, it would be impossible to ensure the backfill is consolidated under the step area.