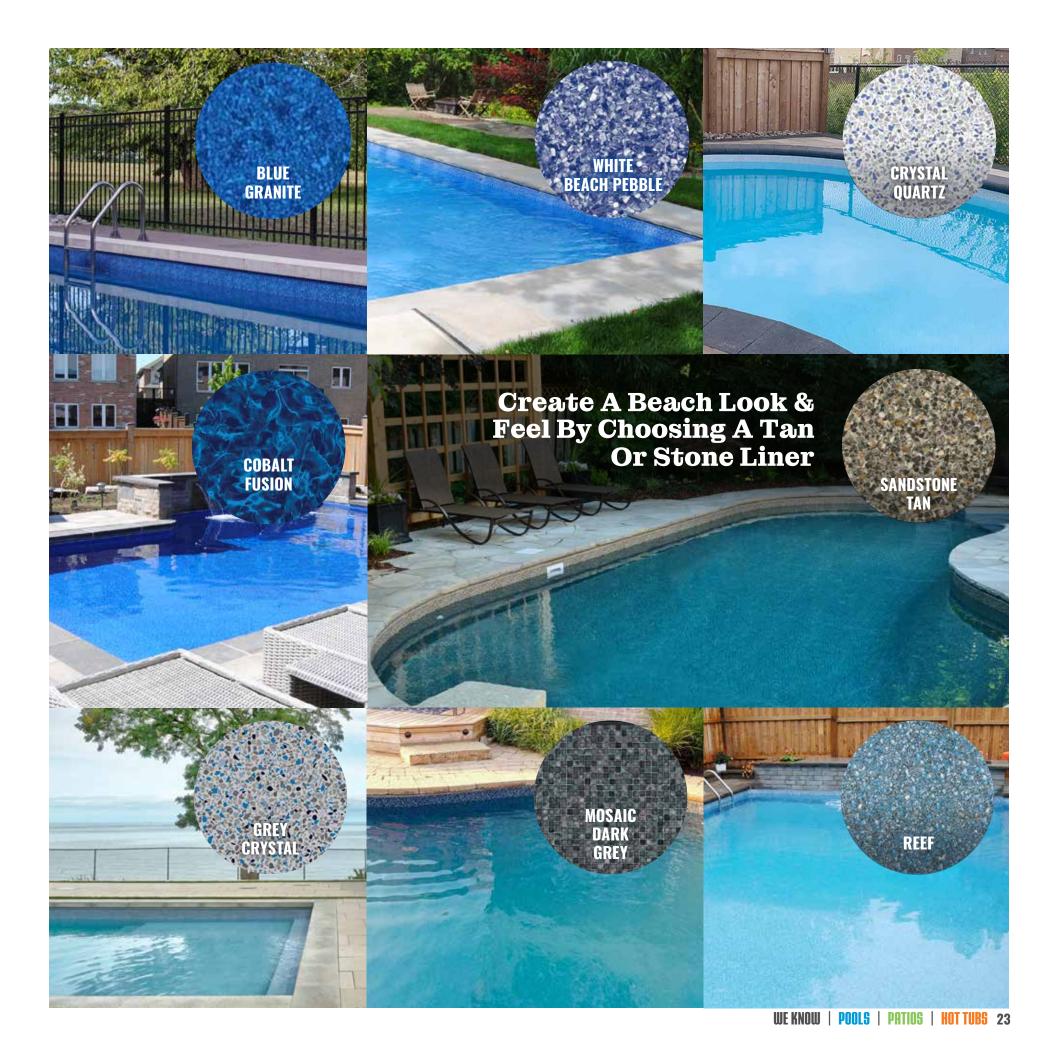

## What Colour Pool Water Are You Looking For?

Our incredible selection of pool liners is one of the largest in the industry and feature captivating designs that fit with any backyard oasis. Our liners are made using virgin vinyl material to provide the most durable product and come equipped with warranties of up to 25 years to provide you peace of mind.

Before you begin the search for the right liner you should take a few factors into consideration. How much sunlight does your pool get? Is your pool shaded by trees or other obstructions? Do you tend to swim at day or at night? How deep is your pool? All these factors can change the colour of your pool water, and can help you decide on the colour and pattern of your liner.

Our online Water Colour Selector can help you visualize how different liner colours react differently when water is added.

Visit pioneerfamilypools.ca/liner-home

SECURE YOUR POOL WITH

CONSIDER AN OUTDOOR ENTERTAINMENT SPACE