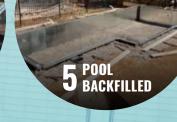

### THE CONSTRUCTION PROCESS UP CLOSE

- 1. 30 Mil. Vinyl Liner
- 2. Concrete Deck
- 3. Exclusive Multi-Track Coping
- 4. Thermal Frost Barrier
- 5. Backfill
- 6. 3/8" Rods Tie X-Braces Together **Around The Pool & To The Pool Wall**
- 7. 9" Vertical Buttress Every 4'
- 8. Vertical Panel Stiffener Every 4'
- 9. Concrete Footing Around Entire Pool
- 10. X-Brace Wall & Deck Support Every 4'
- 11. Z-700 (G-235) Galvanized Steel Wall Panels
- 12. 3/8" Re-Inforcing Stakes