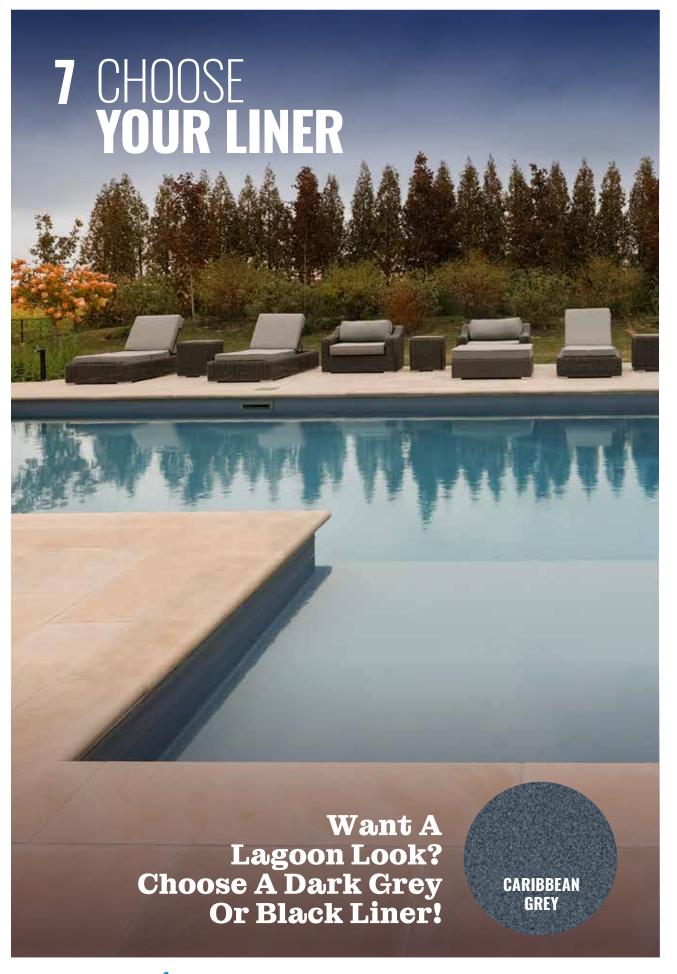

## What Colour Pool Water Are You Looking For?

Our incredible selection of pool liners is one of the largest in the industry and feature captivating designs that fit with any backyard oasis. Our liners are made using virgin vinyl material to provide the most durable product and come equipped with warranties of up to 25 years to provide you peace of mind.

Before you begin the search for the right liner you should take a few factors into consideration. How much sunlight does your pool get? Is your pool shaded by trees or other obstructions? Do you tend to swim at day or at night? How deep is your pool? All these factors can change the colour of your pool water, and can help you decide on the colour and pattern of your liner.

Our online Water Colour Selector can help you visualize how different liner colours react differently when water is added.

Visit pioneerfamilypools.ca/liner-home

SECURE YOUR POOL WITH

CONSIDER AN OUTDOOR ENTERTAINMENT SPACE