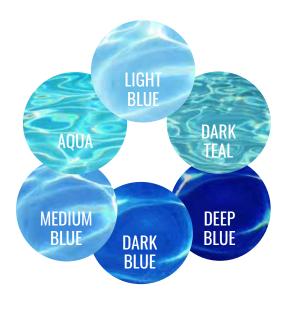

## What Colour Pool Water Are You Looking For?

Our incredible selection of pool liners is one of the largest in the industry and feature captivating designs that fit with any backyard oasis. Our liners are made using virgin vinyl material to provide the most durable product and come equipped with warranties of up to 25 years to provide you peace of mind.

Before you begin the search for the right liner you should take a few factors into consideration. How much sunlight does your pool get? Is your pool shaded by trees or other obstructions? Do you tend to swim at day or at night? How deep is your pool? All these factors can change the colour of your pool water, and can help you decide on the colour and pattern of your liner.

Our online Water Colour Selector can help you visualize how different liner colours react differently when water is added.

Visit pioneerfamilypools.ca/liner-home

SECURE YOUR POOL WITH

CONSIDER AN OUTDOOR ENTERTAINMENT SPACE