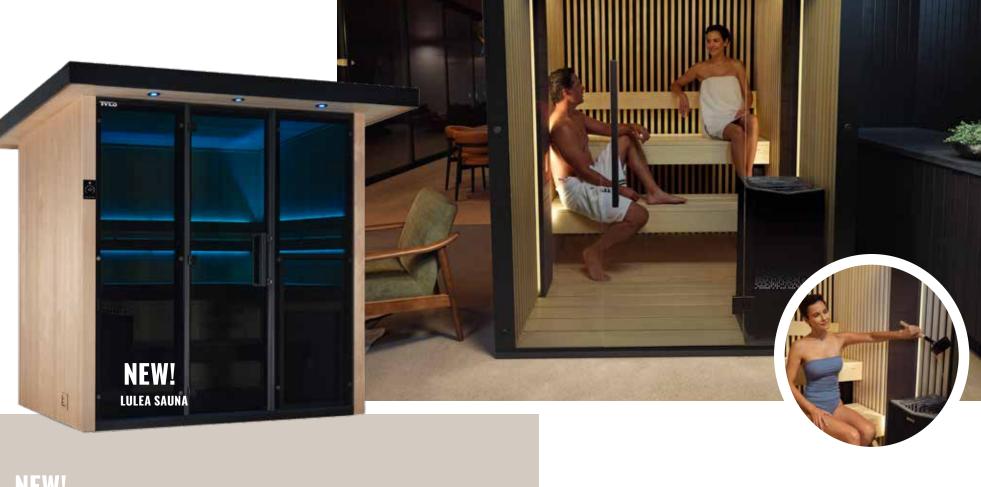

### NEW!

### Cold Plunge Therapy Tub Hot & Cold Therapy In Perfect Harmony

This invigorating wellness practice alternates warm water hydrotherapy with bracing cold to deliver a range of health benefits, from boosting your immune system and reducing inflammation to enhancing sleep and building resilience

## MASTER THE ART OF WELL-BEING

In a world that never slows down, we are constantly seeking new ways to relax and rejuvenate. A sauna can help recover muscles faster after physical activity, provide deep relaxation and also help to detoxify the body by opening pores and increasing sweat production. Control your Sauna from your phone and have it ready when you come home from a workout or after a challenging day at work.