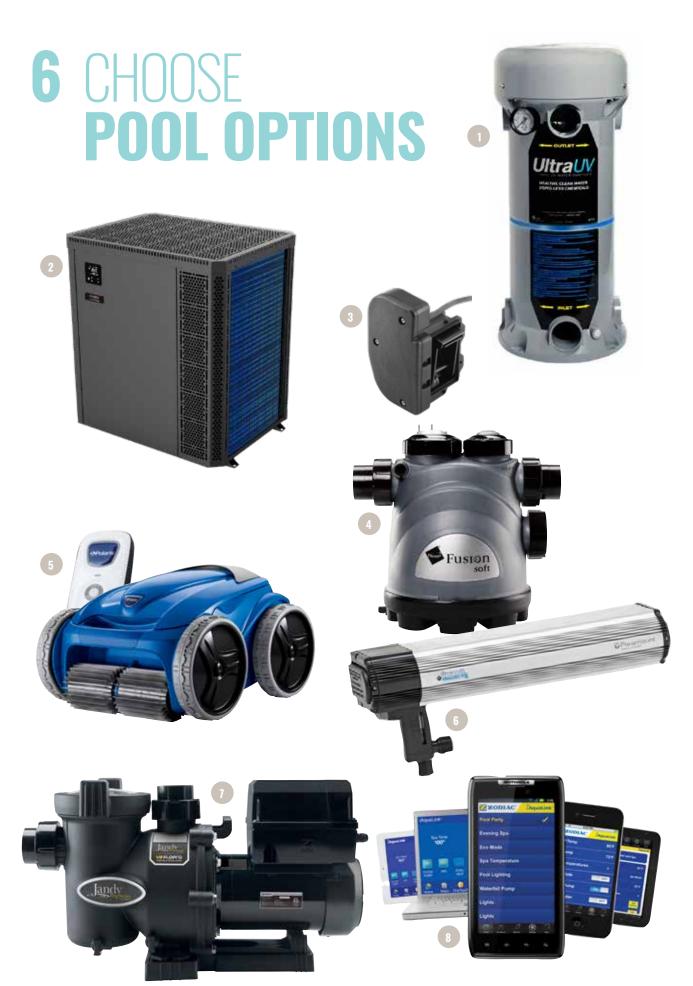

#### 1. UV SYSTEM

The UV System destroys micro-organisms that chlorine or salt generators cannot, keeping your pool cleaner and healthier while dramatically reducing chemical demand without the harmful by-products.

### 2. MOOV HEAT PUMP

It's mission is to keep your pool at a constant temperature all season while saving you money. It is a 'set it and forget it' variable speed technology that offers an impressive level of silence and unrivaled value for your money!

### 3. VERSAFLO INTEGRATED BYPASS

The JXi™ with VersaFlo is the first and only swimming pool heater that automatically directs the flow of water through the heat exchanger when heat is needed and around the heater when heating is not needed — allowing you to save money on your electricity bill.

### 4. NATURE2 FUSION SOFT SALT WATER

The Nature2 Fusion Soft system is an all-in-one salt water sanitation system. The Fusion Soft combines all of the benefits of the Nature2 Cartridge with the convenience and performance of an automatic salt water sanitizer.

### **5. ROBOTIC POOL CLEANER**

The Zodiac Robotic cleaner takes pool cleaning to the next level with Zodiac Vortex technology for powerful and constant cyclonic suction throughout the cleaning cycle.

### **6. OZONE WATER PURIFYING SYSTEM**

Ozone reduces the demand for pool chemicals by up to 60% by actively breaking down waste and allowing chlorine to work more effectively.

### 7. VARIABLE SPEED FLOPRO PUMP

The VS FloPro is designed with an innovative adjustable base, allowing for simple installation for new construction. The VS FloPro is designed to be operated at energy saving lower speeds for maximum efficiency.

### 8. iAQUALINK

Use the App on the go and control your pool or pool/spa system from anywhere. Turn on your heater (increase or decrease the temp.), turn on your pool/yard/cabana lights, and even turn on your water feature. Program specific times for any wired-in pool equipment to turn on and off.