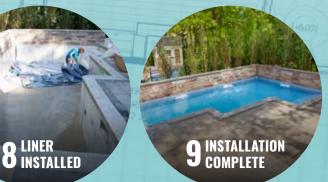

### THE BEST IN POOL CONSTRUCTION

For Over 60 Years, Our Greatest **Success Has Been Providing Our Customers With The Highest Quality Products & Services!** 

Our open lines of communication, from purchase to installation, makes for a reliable, comfortable process. With a no-hassle sales approach and hands-free installation experience, we make diving into a pool easy and efficient.

### THE CONSTRUCTION PROCESS UP CLOSE

- 1. 30 Mil. Vinyl Liner
- 2. Concrete Deck
- 3. Exclusive Multi-Track Coping
- 4. Thermal Frost Barrier
- 5. Backfill
- 6. 3/8" Rods Tie X-Braces Together **Around The Pool & To The Pool Wall**
- 7. 9" Vertical Buttress Every 4'
- 8. Vertical Panel Stiffener Every 4'
- 9. Concrete Footing Around Entire Pool
- 10. X-Brace Wall & Deck Support Every 4'
- 11. Z-700 (G-235) Galvanized Steel Wall Panels
- 12. 3/8" Re-Inforcing Stakes